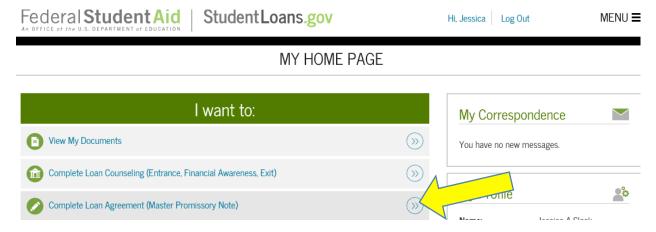

#### **Master Promissory Notes**

**Step 1:** Go to www.studentloans.gov

**Step 2**: Log in with your created FSA ID

### Step 3: Select "Complete Loan Agreement (Master Promissory Note)"

Preview a read-only version of the Subsidized/Unsubsidized MPN