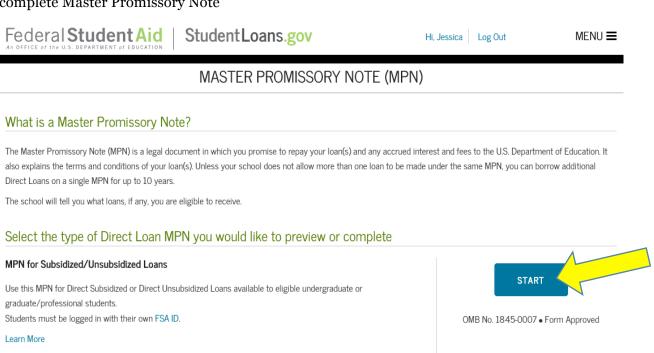

### Step 3: Select "Complete Loan Agreement (Master Promissory Note)"

Preview a read-only version of the Subsidized/Unsubsidized MPN

# Step 4: Select "MPN for Subsidized/Unsubsidized Loans" and follow the instructions to complete Master Promissory Note