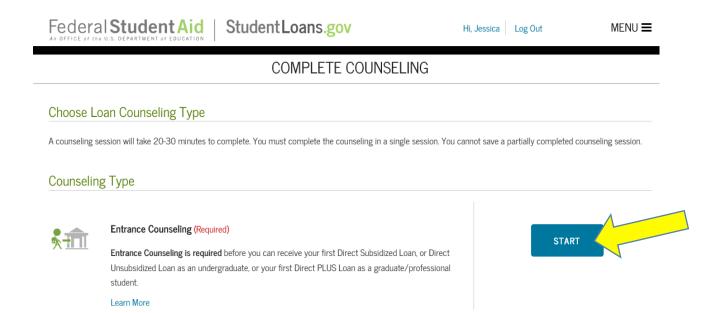

#### **Entrance Counseling**

Step 1: Go to www.studentloans.gov

Step 2: Log In with you created FSA ID

Step 3: Select "Complete Loan Counseling (Entrance, Financial Awareness, Exit)"

**Step 4:** Select "Entrance Counseling" and follow the instructions to complete Entrance Counseling