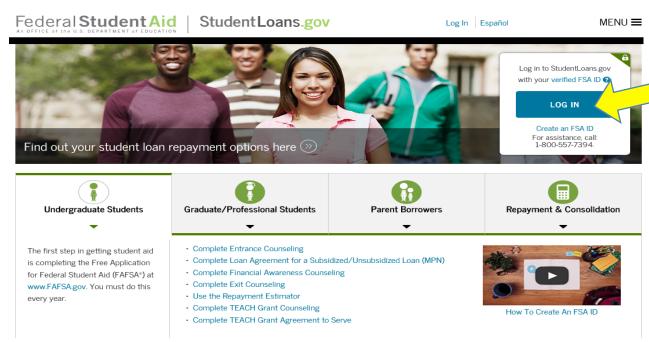

#### **Entrance Counseling**

Step 1: Go to www.studentloans.gov

Step 2: Log In with you created FSA ID

Step 3: Select "Complete Loan Counseling (Entrance, Financial Awareness, Exit)"

**Step 4:** Select "Entrance Counseling" and follow the instructions to complete Entrance Counseling

#### **Master Promissory Notes**

**Step 1:** Go to www.studentloans.gov

**Step 2**: Log in with your created FSA ID