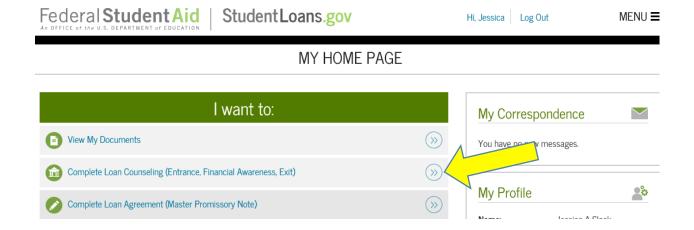

#### **Entrance Counseling**

Step 1: Go to www.studentloans.gov

Step 2: Log In with you created FSA ID

Step 3: Select "Complete Loan Counseling (Entrance, Financial Awareness, Exit)"

**Step 4:** Select "Entrance Counseling" and follow the instructions to complete Entrance Counseling

#### **Master Promissory Notes**

**Step 1:** Go to www.studentloans.gov

**Step 2**: Log in with your created FSA ID

### Step 3: Select "Complete Loan Agreement (Master Promissory Note)"

Preview a read-only version of the Subsidized/Unsubsidized MPN