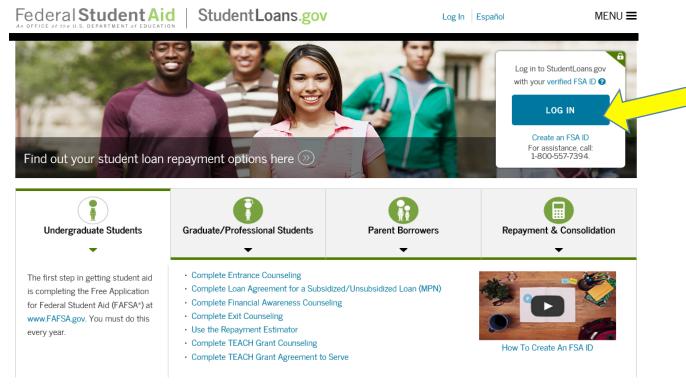

#### **Entrance Counseling**

Step 1: Go to www.studentloans.gov

Step 2: Log In with you created FSA ID

Step 3: Select "Complete Loan Counseling (Entrance, Financial Awareness, Exit)"

**Step 4:** Select "Entrance Counseling" and follow the instructions to complete Entrance Counseling

#### **Master Promissory Notes**

**Step 1:** Go to www.studentloans.gov

**Step 2**: Log in with your created FSA ID